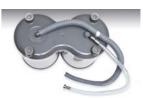

# Think twice! TWIN-GO T & TWIN-GO T PORTABLE

## THE TWO CANISTER SYSTEM WITH A CLOSED POST RINSING UNIT.

We recommend this unit in particular for flat leveled counter sinks. Art-No. 1550

### HYGIENIC DESIGN

Again no rough edges, corner closed base construction ensures good hygiene and ease of cleanliness while corresponding the high standards required by the German DIN 6653-3 standard.

## CONNECTION HOSE

nect your Spuelboy in seconds The ability of the connection to swivel allows it to be placed where you want it.