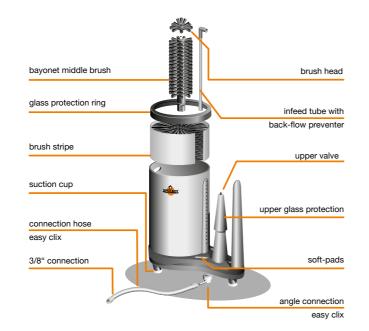

## **NEPTUN T2000 is legendary!**

The Spülboy Neptun T2000 with its open rinsing system has proven to be a very popular product. The clever precision of the water jets is indeed fun to watch! While using the telescopic post-rinser, fresh water automatically replenishes the wash canister section ensuring continuous freshness.

## The Twin-Go T Principle

The Allrounder! The Twin Go T model, with its double ring shower system gives you a powerful and robust rinse resulting in even better hygienic cleanliness. Furthermore, the strong 2-canistersystem brings fresh water into the wash section as the telescopic post-rinser is used so that the wash water is frequently refreshed. All telescopic models are very suitable for glasses with a stem and base up to a height of 24cm which also get thoroughly rinsed.