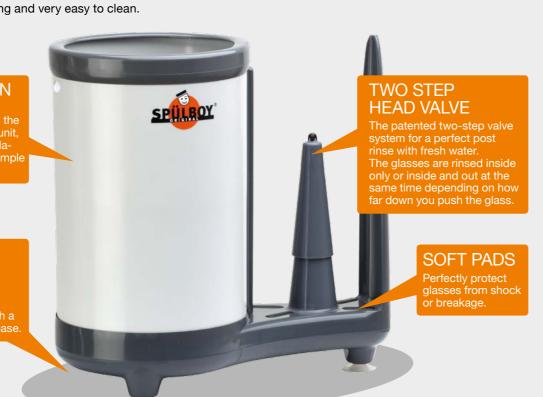

## **The Legend!** NEPTUN T2000 WITH TELESCOPE RINSING.

## A UNIT WITH ONE CLEANING CANISTER AND AN OPEN POST RINSING SYSTEM

Simply to use, space saving and very easy to clean. Art. No. 1670

#### **HYGIENIC DESIGN**

With no undesirable rough dges, corners or crevices, the ealed construction of the unit, which corresponds to regula-ion DIN 6653-3, enables simple naintenance and cleaning.

#### CONNECTION HOSE

coupling and 3/8" thread. KTW proven appliance with a swivel connection on the base.