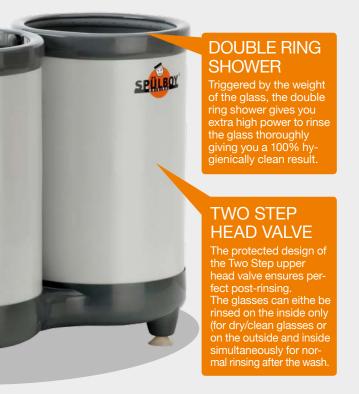

## The Twin-Go T Principle

The Allrounder! The Twin Go T model, with its double ring shower system gives you a powerful and robust rinse resulting in even better hygienic cleanliness. Furthermore, the strong 2-canistersystem brings fresh water into the wash section as the telescopic post-rinser is used so that the wash water is frequently refreshed. All telescopic models are very suitable for glasses with a stem and base up to a height of 24cm which also get thoroughly rinsed.

## **NEPTUN T2000 is legendary!**

The Spülboy Neptun T2000 with its open rinsing system has proven to be a very popular product. The clever precision of the water jets is indeed fun to watch! While using the telescopic post-rinser, fresh water automatically replenishes the wash canister section ensuring continuous freshness.